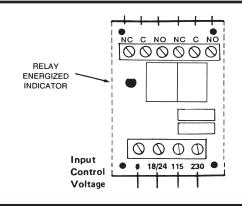

# **DPDT, 10 Amp Relays**

A Real Multi-Purpose, Multi-Voltage Relay!

Powered by 24Vac/dc, 115Vac or 230Vac. Enclosure or trackmount versions.

| ORDERING INFORMATION |        |           |  |
|----------------------|--------|-----------|--|
| ORDER #              | RELAYS | TYPE      |  |
| MR-201/T             | 1      | Track     |  |
| MR-201/C             |        | Enclosure |  |
| MR-204/T             | 4      | Track     |  |
| MR-204-C             |        | Enclosure |  |