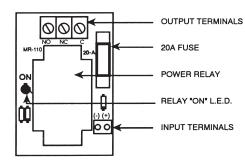

### **SPDT, 10 Amp Fused Relays**

Protect The Contacts and Load From Over Current

Powered by 24Vdc. Enclosure or track-mount versions.

| ORDERING INFORMATION |        |           |  |
|----------------------|--------|-----------|--|
| ORDER #              | RELAYS | TYPE      |  |
| MR-111/T             | 1      | Track     |  |
| MR-111/C             |        | Enclosure |  |
| MR-114/T             | 4      | Track     |  |