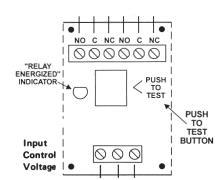

## **DPDT, 10 Amp Relays**

With Built-In "Test Button"

Push-in test button enables you to momentarily close the relay contacts. Powered by 24Vac/dc or 115Vac. Enclosure or trackmount versions.

| ORDERING INFORMATION |        |           |  |
|----------------------|--------|-----------|--|
| ORDER #              | RELAYS | TYPE      |  |
| MR-401/T             | 1      | Track     |  |
| MR-401/C             |        | Enclosure |  |
| MR-404/T             | 4      | Track     |  |
| MR-404-C             |        | Enclosure |  |