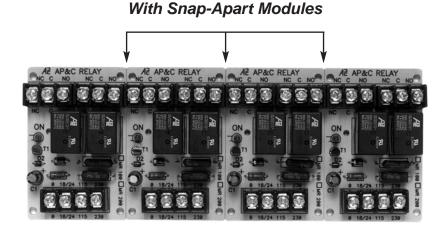

# **DPDT, 10 Amp Relays**

A Real Multi-Purpose, Multi-Voltage Relay!

Powered by 24Vac/dc, 115Vac or 230Vac. Enclosure or trackmount versions.

| ORDERING INFORMATION |        |           |  |
|----------------------|--------|-----------|--|
| ORDER #              | RELAYS | TYPE      |  |
| MR-201/T             | 1      | Track     |  |
| MR-201/C             |        | Enclosure |  |
| MR-204/T             | 4      | Track     |  |
| MR-204-C             |        | Enclosure |  |