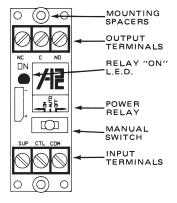

# 10 Amp SPDT Multi-Volt Relays

#### With "Auto-On-Off" Override Switch

The common power is bussed on the printed wiring board. This permits you to power all the relays from on e spot on the board. Manual override switch control is handy for testing or temporary shutoff service. 3.25" mounting track included. Powered by 24Vac or 24Vdc.

| ORDERING INFORMATION |                     |         |  |
|----------------------|---------------------|---------|--|
| ORDER#               | MODULES             | MOUNT   |  |
| MR604-T              | 4                   | Track   |  |
| MR604-S              | 4                   | Surface |  |
| MR608-S              | 8                   | Track   |  |
| MR608-T              | 8                   | Surface |  |
| CPC-1                | 1–2 Relay Enclosure |         |  |
| CPC-2                | 8 Relay Enclosure   |         |  |