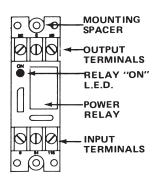

## **Track Mount Multivoltage Relays**

#### With Snap-Apart Modules

These relays are ideal for applications where local switching is needed for system status indication, load management, and general purpose switching. They are mounted on either space saving 3.25" printed circuit boards or in enclosures. Some models have rear spacers for surface mounting. The relays are mounted on either a 4 or 8 relay module. You can snap apart as many relays as you need for the moment. Each relay has a red "LED On" indicator which lights when the relay is energized. Each relay has multi-voltage input which reduces the stock you need.

# 10 Amp SPDT Multi-Volt Relays

These models are available with surface mount spacers or 3.25" track mount versions. All can be powered by either 24Vac/dc or 115Vac.

| ORDERING INFORMATION |                      |         |  |
|----------------------|----------------------|---------|--|
| ORDER#               | MODULES              | MOUNT   |  |
| MR804-S              | 4                    | Surface |  |
| MR804-T              | 4                    | Track   |  |
| MR808-S              | 8                    | Surface |  |
| MR808-T              | 8                    | Track   |  |
| MR-1                 | 1–2 Module Enclosure |         |  |
| MR-2                 | 8 Module Enclosure   |         |  |