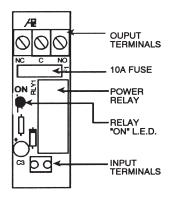

## 10 Amp SPDT Multi-Volt Relays

### With Built-In 10 Amp Fuse

Protect you devices with this handy relay. These models are available with surface mount spacers or 3.25" track mount versions. They can be powered by either 24Vac or 24Vdc.

| ORDERING INFORMATION |        |         |  |
|----------------------|--------|---------|--|
| ORDER#               | RELAYS | MOUNT   |  |
| MR-814/S             | 4      | Surface |  |
| MR-814/T             |        | Track   |  |
| MR-818/S             | 8      | Surface |  |
| MR-818/T             |        | Track   |  |