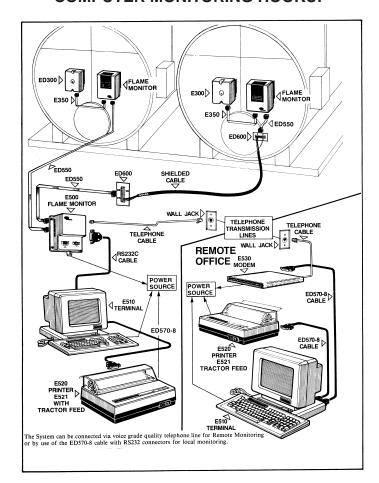

The **Flame Monitor** uses the **same wiring base as the Fireye D Series** and is directly interchangeable with most models, without rewiring.

The **Flame Monitor System** can be connected to your automation equipment for remote monitoring.

- Get around-the-clock monitoring
- Track burner activity over regular phone lines
- Link with your automation computer

## COMPUTER MONITORING HOOKUP

|         | ORDERING INFORMATION       |            |             |  |  |  |
|---------|----------------------------|------------|-------------|--|--|--|
| CHASSIS |                            | AMPLIFIERS |             |  |  |  |
| ORDER#  | DESCRIPTION                | ORDER#     | DESCRIPTION |  |  |  |
| E100    | Chassis,<br>Display, Cover | EUV1       | U.V.        |  |  |  |
| E300    | Expansion<br>Module        | E1R1       | I.R.        |  |  |  |
| E500    | Communication<br>Interface | EUVS4      | U.V. Check  |  |  |  |
| E700    | Automation<br>Software     | ERT1       | Rectifying  |  |  |  |