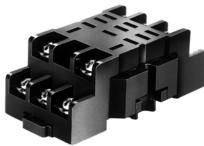

| ACCESSORIES ORDERING INFORMATION |                       |  |  |
|----------------------------------|-----------------------|--|--|
| ORDER#                           | DESCRIPTION           |  |  |
| SH1B-05                          | Relay Socket for SPDT |  |  |
| SH2B-05                          | Relay Socket for DPDT |  |  |
| SH3B-05                          | Relay Socket for 3PDT |  |  |
| SH4B-05 Relay Socket for 4PDT    |                       |  |  |
| BND-1000                         | DIN Rail—39" Length   |  |  |