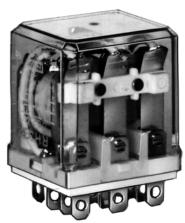

## **IDEC Midget Relays**

These 10 amp miniature size IDEC relays allow for compact system design in energy management and general purpose use. Available in SPDT, DPDT, 3PDT and 4PDT designs. The blade type mount plugs in to the socket base, which is ordered separately. Available with or without indicator light, which illuminates when relay is energized.

ORDERING INFORMATION

Relay

Socket

|          | ORDER #       |               | VOLTAGE | SWITCH |
|----------|---------------|---------------|---------|--------|
| 1        | WITHOUT LIGHT | WITH LIGHT    | VOLTAGE | SWITCH |
| <b>P</b> | RH1B-U24VDC   | _             | 24Vdc   |        |
|          | RH1B-U24VAC   | _             | 24Vac   | SPDT   |
|          | RH1B-U120VAC  | _             | 120Vac  |        |
|          | RH2B-U24VDC   | RH2B-UL24VDC  | 24Vdc   |        |
|          | RH2B-U24VAC   | RH2B-UL24VAC  | 24Vac   | DPDT   |
|          | RH2B-U120VAC  | RH2B-UL120VAC | 120Vac  |        |
|          | RH3B-U24VDC   | RH3B-UL24VDC  | 24Vdc   |        |
|          | RH3B-U24VAC   | RH3B-UL24VAC  | 24Vac   | 3PDT   |
|          | RH3B-U120VAC  | RH3B-UL120VAC | 120Vac  |        |
|          | RH4B-U24VDC   | RH4B-UL24VDC  | 24Vdc   |        |
|          | RH4B-U24VAC   | RH4B-UL24VAC  | 24Vac   | 4PDT   |
|          | RH4B-U120VAC  | RH4B-UL120VAC | 120Vac  |        |