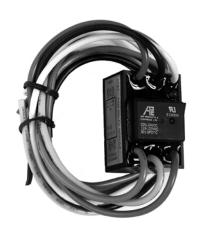

## **Encapsulated Multivoltage Control Relay**

The 2363-010 Relay is an encapsulated multivoltage device providing 10.0 amp SPDT contacts. The relay may be energized by one of the three input voltages: 24Vdc, 24Vac and 115Vac.

## Features:

- Universal Mounting
- Multivoltage
- 12" Leads
- 10 Amp Contract Rating

## **Applications:**

- HVAC Service
- DDC Interfacing
- Fire Alarm Systems
- Security Systems

| ORDERING INFORMATION |        |                              |  |
|----------------------|--------|------------------------------|--|
| ORDER#               | SWITCH | DESCRIPTION                  |  |
| 2363-010             | SPDT   | Encapsulated Universal Relay |  |