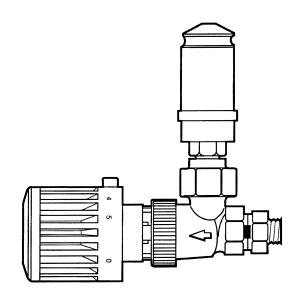

## Honeywell and Braukmann Thermostatic Radiator Valves for One-Pipe Steam Systems

This control regulates the room temperature of one-pipe, low pressure steam radiators or convectors. It directly replaces the 1/8" vent valve and controls the temperature by venting the radiator on a call for heat. When the temperature is satisfied, the valve closes. The resulting air build-up restricts steam flow.

Maximum Pressure: 15 psi Vent Connection: 1/16" MPT Position: Normally Open