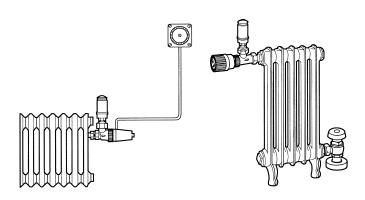

## TYPICAL INSTALLATION

| T104/V110 THERMOSTATIC RADIATOR VALVE<br>ACCESSORIES AND REPAIR PARTS |                             |           |  |
|-----------------------------------------------------------------------|-----------------------------|-----------|--|
| ORDER#                                                                | DESCRIPTION                 | USED WITH |  |
| 202814                                                                | Locking Cap                 | T104V     |  |
| 2428300                                                               | Replacement Seat Disc       | V110      |  |
| CA110C1007                                                            | Replacement Cartridge       | V110D,E,F |  |
| 203225                                                                | Remote Bulb Guard           | T104F1512 |  |
| A104F1007                                                             | Range Limit Pins            | T104A,F   |  |
| G111A1019                                                             | Baseboard Mounting Plate    | T104A,F   |  |
| G111B1053                                                             | Remote Bulb Guard           | T104C     |  |
| Q110D1045                                                             | 1/2" Strainer Insert        | V110      |  |
| Q110D1053                                                             | 3/4" Strainer Insert        | V110      |  |
| MT110C1011                                                            | Cartridge Tool              | V110      |  |
| MT110D1019                                                            | Cartridge Socket            | V110D,E,F |  |
| MT111V1000                                                            | Temperature Adjustment Tool | T104V1033 |  |