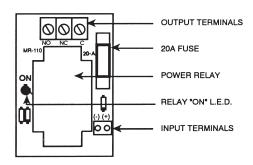

## **SPDT, 10 Amp Fused Relays**

Protect The Contacts and Load From Over Current

Powered by 24Vdc. Enclosure or track-mount versions.

| ORDERING INFORMATION |        |           |
|----------------------|--------|-----------|
| ORDER#               | RELAYS | TYPE      |
| MR-111/T             | 1      | Track     |
| MR-111/C             |        | Enclosure |
| MR-114/T             | 4      | Track     |