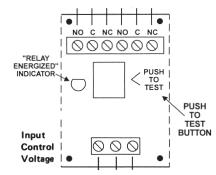

## **DPDT, 10 Amp Relays**

With Built-In "Test Button"

Push-in test button enables you to momentarily close the relay contacts. Powered by 24Vac/dc or 115Vac. Enclosure or trackmount versions.

| ORDERING INFORMATION |        |           |  |
|----------------------|--------|-----------|--|
| ORDER#               | RELAYS | TYPE      |  |
| MR-401/T             | 1      | Track     |  |
| MR-401/C             |        | Enclosure |  |
| MR-404/T             | 4      | Track     |  |
| MR-404-C             |        | Enclosure |  |