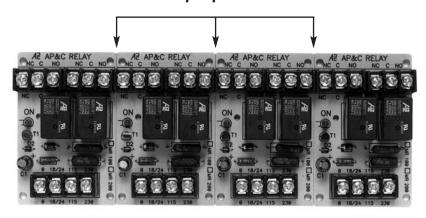

## **Track Mount Multivoltage Relays**

With Snap-Apart Modules

## **DPDT, 10 Amp Relays**

A Real Multi-Purpose, Multi-Voltage Relay!

Powered by 24Vac/dc, 115Vac or 230Vac. Enclosure or trackmount versions.

| ORDERING INFORMATION |        |           |  |
|----------------------|--------|-----------|--|
| ORDER#               | RELAYS | TYPE      |  |
| MR-201/T             | 1      | Track     |  |
| MR-201/C             |        | Enclosure |  |
| MR-204/T             | 4      | Track     |  |
| MR-204-C             |        | Enclosure |  |