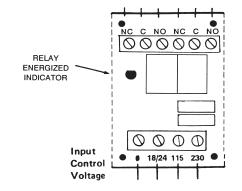

## **DPDT, 10 Amp Relays**

A Real Multi-Purpose, Multi-Voltage Relay!

Powered by 24Vac/dc, 115Vac or 230Vac. Enclosure or trackmount versions.

| ORDERING INFORMATION |        |           |  |
|----------------------|--------|-----------|--|
| ORDER#               | RELAYS | TYPE      |  |
| MR-201/T             | 1      | Track     |  |
| MR-201/C             |        | Enclosure |  |
| MR-204/T             | 4      | Track     |  |
| MR-204-C             |        | Enclosure |  |