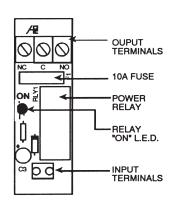

#### With Built-In 10 Amp Fuse

Protect you devices with this handy relay. These models are available with surface mount spacers or 3.25" track mount versions. They can be powered by either 24Vac or 24Vdc.

| ORDERING INFORMATION |        |         |  |
|----------------------|--------|---------|--|
| ORDER #              | RELAYS | MOUNT   |  |
| MR-814/S             | 4      | Surface |  |
| MR-814/T             |        | Track   |  |
| MR-818/S             | 8      | Surface |  |
| MR-818/T             |        | Track   |  |