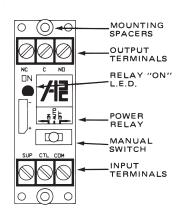

## **10 Amp SPDT Multi-Volt Relays**

With "Auto-On-Off" Override Switch

The common power is bussed on the printed wiring board. This permits you to power all the relays from on e spot on the board. Manual override switch control is handy for testing or temporary shutoff service. 3.25" mounting track included. Powered by 24Vac or 24Vdc.

| ORDERING INFORMATION |                     |         |  |
|----------------------|---------------------|---------|--|
| ORDER #              | MODULES             | MOUNT   |  |
| MR604-T              | 4                   | Track   |  |
| MR604-S              | 4                   | Surface |  |
| MR608-S              | 8                   | Track   |  |
| MR608-T              | 8                   | Surface |  |
| CPC-1                | 1–2 Relay Enclosure |         |  |
| CPC-2                | 8 Relay Enclosure   |         |  |