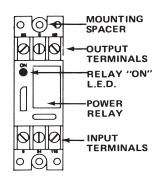

#### With Snap-Apart Modules

These relays are ideal for applications where local switching is needed for system status indication, load management, and general purpose switching. They are mounted on either space saving 3.25" printed circuit boards or in enclosures. Some models have rear spacers for surface mounting. The relays are mounted on either a 4 or 8 relay module. You can snap apart as many relays as you need for the moment. Each relay has a red "LED On" indicator which lights when the relay is energized. Each relay has multi-voltage input which reduces the stock you need.

# **10 Amp SPDT Multi-Volt Relays**

These models are available with surface mount spacers or 3.25" track mount versions. All can be powered by either 24Vac/dc or 115Vac.

| ORDERING INFORMATION |                      |         |  |
|----------------------|----------------------|---------|--|
| ORDER #              | MODULES              | MOUNT   |  |
| MR804-S              | 4                    | Surface |  |
| MR804-T              | 4                    | Track   |  |
| MR808-S              | 8                    | Surface |  |
| MR808-T              | 8                    | Track   |  |
| MR-1                 | 1–2 Module Enclosure |         |  |
| MR-2                 | 8 Module Enclosure   |         |  |

#### **10 Amp SPDT Multi-Volt Relays**