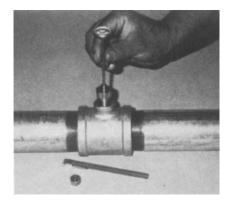

# **Pressure/Temperature Test Plug**

Is instant access to test temperature and/or pressure. Reduce need for permanently installed gauges.

| ORDERING INFORMATION  |                   |       |  |
|-----------------------|-------------------|-------|--|
| ORDER#                | SIZE              | BODY  |  |
| PT25BE                | 1/4               | Brass |  |
| PT50BE                | 1/2               | Brass |  |
| GA - 04 GAUGE ADAPTER |                   |       |  |
| PT25BX                | 1/4" M 1/4" F npt | Brass |  |