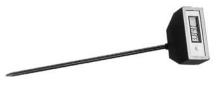

## **Digital Pocket Thermometers**

Includes Pocket Sheath

The Kwik-Therm® is a digital temperature indicator that has a swiveling head, making it easier to read at any angle. The swiveling head allows it to be placed flat in your pocket. It updates every 15 seconds automatically and has a 1 second instant update button. The rigid thermometer has a standard 3 second update.

| ORDERING INFORMATION |                |              |  |
|----------------------|----------------|--------------|--|
| ORDER#               | STYLE          | RANGE        |  |
| PAD-300              | Swivel Digital | -50 to 300°F |  |