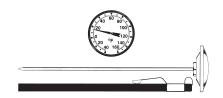

## **Pocket Dial Thermometers**

- Hi-visibility pocket thermometers in protective cases
- Designed for heating, air conditioning, ventilation and refrigeration
- Calibrated to industrial standards
- 5" stainless stem and 1" dial

| ORDERING INFORMATION |                            |              |  |
|----------------------|----------------------------|--------------|--|
| ORDER#               | DESCRIPTION                | RANGE        |  |
| PTB160               | Pocket Dial<br>Thermometer | -40 to 160°F |  |
| PTB220               |                            | 0 to 220°F   |  |