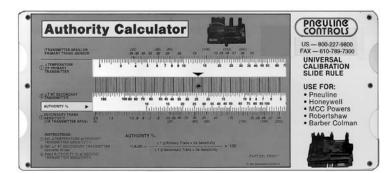

PCG250

Slide Rule Calculator

| ORDERING INFORMATION |                                     |  |
|----------------------|-------------------------------------|--|
| ORDER #              | DESCRIPTION                         |  |
| PCG250               | Receiver-Controller Calibration Kit |  |
| PSR001               | Slide Rule Calculator               |  |

#### Confused by all the math?

This slide rule calculator takes the mystery out of calibrating receiver controllers.

Proportional band and authority % settings are calculated easily with this tool. Calculates adjustments for: **Honeywell**, MCC Powers, Robertshaw, Barber-Colman.