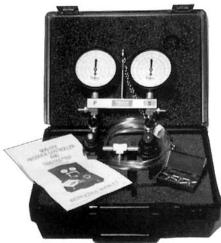

### **Receiver-Controller** Calibration Kit

The PCG-250 Receiver-Controller & Transmitter Calibration Kit is designed for use in field set up and calibration. This Kit can be used to set up either single or dual input receiver controllers, and to check transmitter operation. Included is a molded carrying case, fittings, tubing and instructions.

| ORDERING INFORMATION |                                     |  |
|----------------------|-------------------------------------|--|
| ORDER #              | DESCRIPTION                         |  |
| PCG250               | Receiver-Controller Calibration Kit |  |
| PSR001               | Slide Rule Calculator               |  |