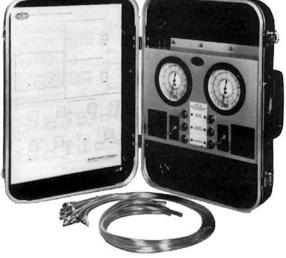

# **CALIBRATE BEFORE YOU AUTOMATE!**

Calibration is one of the *quickest*, least expensive methods of energy conservation you can perform.

Barber-Colman Pneumatic Calibration Panel

TOOL-100-500

The Tool-100 Pneumatic calibration panel is designed to calibrate pneumatic receiver-controllers and check the performance of pneumatic transmitters.

Functions:

- Check transmitter output for accuracy.
- Calibrate proportional band of receiver-controllers.
- Calibrate percent of authority of receiver-controllers.
- Adjust the receiver-controller setpoint.
- Calibrate indication gauges of pneumatic devices.

Connections: (6) quick sealing disconnect fittings. TOOL-100-500 includes 3' of 1/4" I.D. flexible plastic tubing connected to each male fitting.

| ORDERING INFORMATION |            |                       |
|----------------------|------------|-----------------------|
| ORDER #              | MOUNT      | DESCRIPTION           |
| TOOL-100-500         | In Case    | Pneumatic Calibration |
| TOOL-100             | Panel Only | Panel                 |