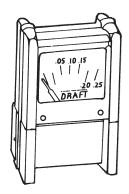

Draft Gauge: Dependable, service-free draft gauge for reading draft remotely from test point.

## **Combustion Draft Gauges**

Suitable for checking flue pipe, chimney, fire box, smoke hood, smoke pipe draft, draft regulator, oil burner firing rate and basement ventilation.

- Pinpoints draft trouble and indicates chimney defects
- Helps balance fire box, smoke hood and smoke pipe draft
- Helps set draft regulator