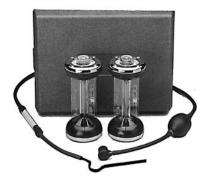

## **Bacharach Fyrite Gas Analyzers**

Fast, accurate and easy to use instruments for measuring and analyzing carbon dioxide or oxygen.

Each Fyrite Analyzer is furnished in a carrying case complete with a specially designed aspirator sampling assembly.

Fyrite absorbing fluid is selective in the chemical absorption of carbon dioxide or oxygen, respectively. Therefore, the Fyrite's accuracy, which is well within the range required for industrial and professional applications, does not depend upon complicated sequential test procedures.