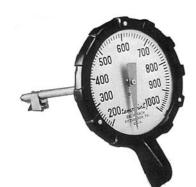

## **Stack Temperature Dial Thermometer**

The 2-1/2" non-glare dial offers maximum readability, even in hardto-see and dimly lit locations, while the fast responding bimetal element assures accurate reading of stack temperature.

- · Scaled for easy readability
- · Single helical bimetal coil for fast response
- · Stainless steel stem

| ORDERING INFORMATION |      |                   |  |  |
|----------------------|------|-------------------|--|--|
| ORDER#               | STEM | DESCRIPTION       |  |  |
| 12-7014              | 6"   | Stack Thermometer |  |  |
| 12-7018              | 12"  | 200 to 1000°F     |  |  |