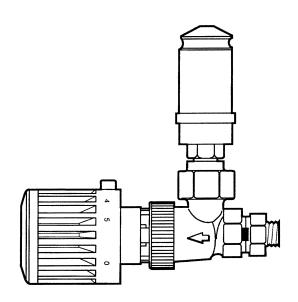

## Honeywell Thermostatic Radiator Valves for One-Pipe Steam Systems

This control regulates the room temperature of one-pipe, low pressure steam radiators or convectors. It directly replaces the 1/8" vent valve and controls the temperature by venting the radiator on a call for heat. When the temperature is satisfied, the valve closes. The resulting air build-up restricts steam flow.

They are usually mounted with a direct-mount thermostatic head. T100 remote operators can also be used on the Honeywell or Braukmann valve bodies.

| ORDERING INFORMATION |                                |  |
|----------------------|--------------------------------|--|
| HONEYWELL            | DESCRIPTION                    |  |
| V2042HSL10           | 1-pipe Valve Body 1/8"MPT      |  |
| SA123A1002           | Steam/Air Vent                 |  |
| T100A1028            | Direct-Mount Control           |  |
| T100B1035            | 6'8" Remote Sensor/Setpoint    |  |
| V2043HSL10           | 1-pipe Kit: T5086, V5086, Vent |  |

Maximum Pressure: 15 psi Vent Connection: 1/16" MPT Position: Normally Open