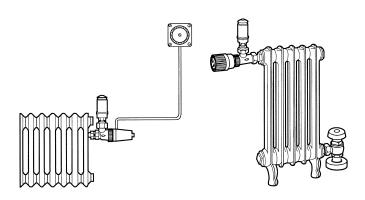

## TYPICAL INSTALLATION

| T104/V110 THERMOSTATIC RADIATOR VALVE<br>ACCESSORIES AND REPAIR PARTS |                             |           |
|-----------------------------------------------------------------------|-----------------------------|-----------|
| ORDER#                                                                | DESCRIPTION                 | USED WITH |
| 202814                                                                | Locking Cap                 | T104V     |
| 2428300                                                               | Replacement Seat Disc       | V110      |
| CA110C1007                                                            | Replacement Cartridge       | V110D,E,F |
| 203225                                                                | Remote Bulb Guard           | T104F1512 |
| A104F1007                                                             | Range Limit Pins            | T104A,F   |
| G111B1053                                                             | Remote Bulb Guard           | T104C     |
| MT110C1011                                                            | Cartridge Tool              | V110      |
| MT110D1019                                                            | Cartridge Socket            | V110D,E,F |
| MT111V1000                                                            | Temperature Adjustment Tool | T104V1033 |